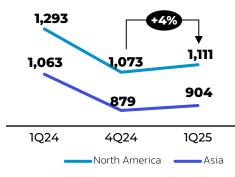

## POLYESTER

- Lower volume YoY due to continued overcapacity and market uncertainty
- EBITDA results driven by reduced margins and volume