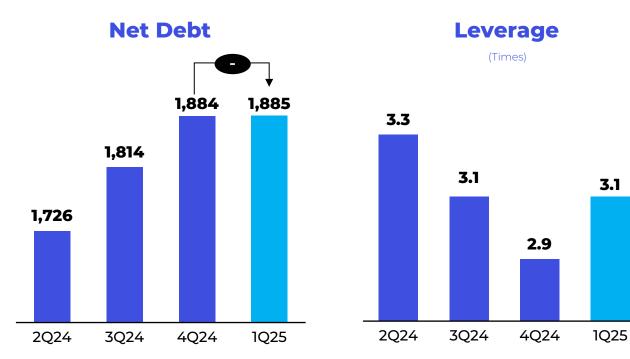

### **NET DEBT & LEVERAGE**

Reducing leverage to 2.5x target remains a priority

**E** alpek

3.1

All amounts in millions of U.S. dollars unless otherwise noted