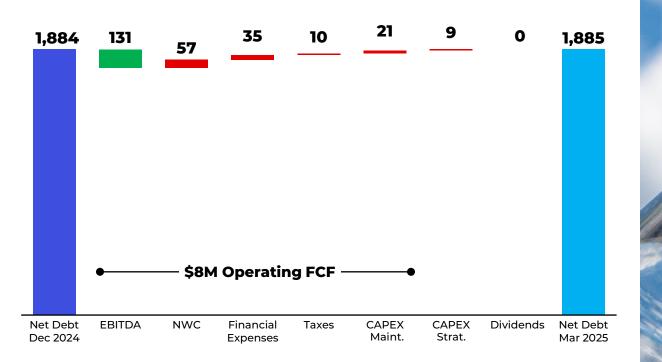

## **FREE CASH FLOW GENERATION**

HIGHLIGHTS \$30M Total CAPEX \$8M Operating FCF

All amounts in millions of U.S. dollars unless otherwise noted.

### **NET DEBT & LEVERAGE**

Reducing leverage to 2.5x target remains a priority

**E** alpek

3.1

All amounts in millions of U.S. dollars unless otherwise noted