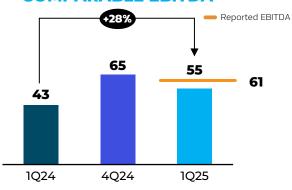

#### **COMPARABLE EBITDA**

#### **1.12M TONS** -7% YoY | Flat QoQ

Softer demand amid market uncertainty and import activity

**Comparable EBITDA** 

**\$126 million** -18% YoY | -25% QoQ

Decrease in reference margins & softer demand in Polyester