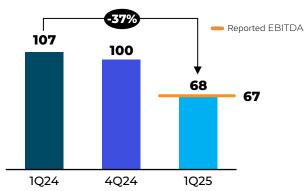

## POLYESTER

- Lower volume YoY due to continued overcapacity and market uncertainty
- EBITDA results driven by reduced margins and volume