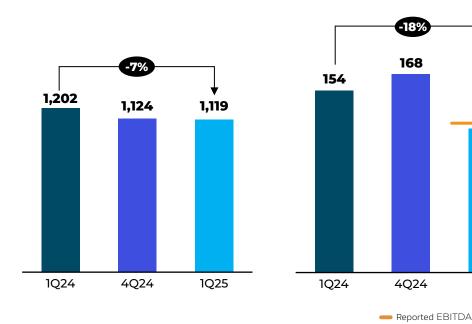

#### **1.12M TONS** -7% YoY | Flat QoQ

Softer demand amid market uncertainty and import activity

**Comparable EBITDA** 

**\$126 million** -18% YoY | -25% QoQ

Decrease in reference margins & softer demand in Polyester