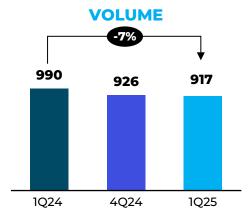

#### **1.12M TONS** -7% YoY | Flat QoQ

Softer demand amid market uncertainty and import activity

**Comparable EBITDA** 

**\$126 million** -18% YoY | -25% QoQ

Decrease in reference margins & softer demand in Polyester