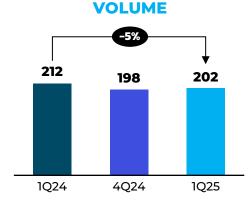

#### Volume

#### **1.12M TONS** -7% YoY | Flat QoQ

Softer demand amid market uncertainty and import activity

**Comparable EBITDA** 

**\$126 million** -18% YoY | -25% QoQ

Decrease in reference margins & softer demand in Polyester